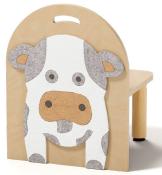

## **DIMENSIONS**

L16" x W16" x H22" Seat height: 9"

\*Refer to colour sheets for options

Bear WWBER

**Penguin** WWPGN

Duck WWDUK

Lion WWLIN

Cow WWCOW