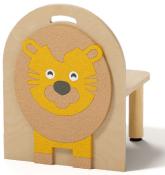

## **DIMENSIONS**

L16" x W16" x H22" Seat height: 9"

\*Refer to colour sheets for options

Bear WWBER

**Penguin** WWPGN

Duck WWDUK

Lion WWLIN

Cow WWCOW