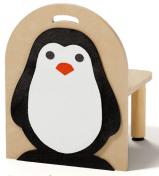

## **DIMENSIONS**

L16" x W16" x H22" Seat height: 9"

\*Refer to colour sheets for options

Bear WWBER

**Penguin** WWPGN

Duck WWDUK

Lion WWLIN

Cow WWCOW