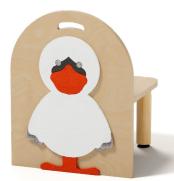

## **DIMENSIONS**

L16" x W16" x H22" Seat height: 9"

\*Refer to colour sheets for options

Bear WWBER

**Penguin** WWPGN

Duck WWDUK

Lion WWLIN

Cow WWCOW