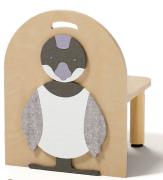

## **DIMENSIONS**

L16" x W16" x H22" Seat height: 9"

\*Refer to colour sheets for options

Bear WWBER

**Penguin** WWPGN

Duck WWDUK

Lion WWLIN

Cow WWCOW