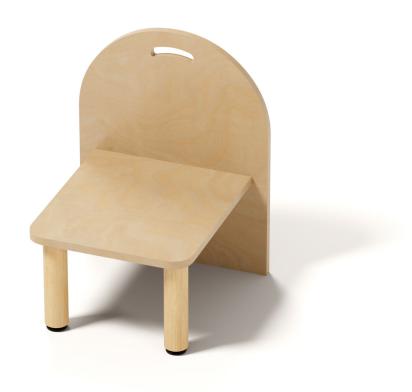

## WILDWOODS CHAIR

Model: WW#

Kids will definitely like our WildWoods chairs, made of plywood, and featuring delightful animal characters made of soft, cleanable and noise-cancelling material.

See next page for available characters.

## **FEATURES**

- ¾" plywood construction
- 3mm vinyl bonded edgeband
- 100% polyester (60% recycled P.E.T. fiber) acoustic felt
- Ships fully assembled

## **DIMENSIONS**

L16" x W16" x H22" Seat height: 9"

\*Refer to colour sheets for options

Bear WWBER

**Penguin** WWPGN

Duck WWDUK

Lion WWLIN

Cow WWCOW