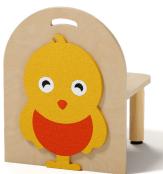

**Elephant** WWELT

**Blue Jay** WWBLJ

Goose WWGOS

Chiken WWCHK

**Beaver** WWBVR

**Pig** WWPIG

Monkey WWMKY