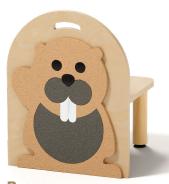

**Elephant** WWELT

**Blue Jay** WWBLJ

Goose WWGOS

Chiken WWCHK

**Beaver** WWBVR

**Pig** WWPIG

Monkey WWMKY