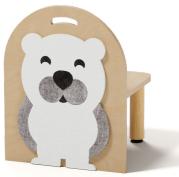

## **DIMENSIONS**

L16" x W16" x H22" Seat height: 9"

\*Refer to colour sheets for options

Bear WWBER

**Penguin** WWPGN

Duck WWDUK

Lion WWLIN

Cow WWCOW