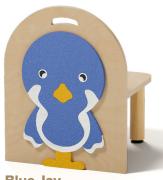

**Elephant** WWELT

**Blue Jay** WWBLJ

Goose WWGOS

Chiken WWCHK

**Beaver** WWBVR

**Pig** WWPIG

Monkey WWMKY