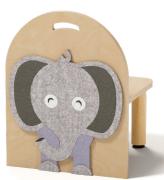

**Elephant** WWELT

**Blue Jay** WWBLJ

Goose WWGOS

Chiken WWCHK

**Beaver** WWBVR

**Pig** WWPIG

Monkey WWMKY