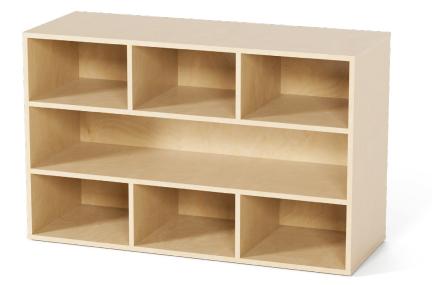

### Model: PO7#

Polar storage units are designed with the needs of early learning environments in mind, offering both durability and functionality. Crafted from high-quality, sustainably sourced plywood, these units provide a safe and sturdy solution for organizing educational materials, toys, and classroom essentials. The natural wood finish adds a warm, inviting touch to any daycare or preschool setting, creating an atmosphere that fosters creativity and exploration.

#### **FEATURES**

- ¾" plywood construction
- 3mm vinyl bonded edgeband
- Nylon floor glides
- Ships fully assembled

## DIMENSIONS

L48" x W18" x H30"

\*Refer to colour sheets for options

Made in Canada

**GREENGUARD** Gold Certified

Limited Lifetime Warranty

PO BOX 1158, 20 LIMESTONE BAY, STONEWALL, MB, R0C2Z0 866.282.7243 | BLOOM.MITYBILT.COM