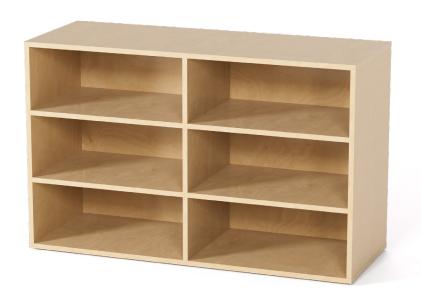

## POLAR 6

Model: PO6#

Polar storage units are designed with the needs of early learning environments in mind, offering both durability and functionality. Crafted from high-quality, sustainably sourced plywood, these units provide a safe and sturdy solution for organizing educational materials, toys, and classroom essentials. The natural wood finish adds a warm, inviting touch to any daycare or preschool setting, creating an atmosphere that fosters creativity and exploration.

## **FEATURES**

- ¾" plywood construction
- 3mm vinyl bonded edgeband
- Nylon floor glides
- Ships fully assembled

## **DIMENSIONS**

L48" x W18" x H30"

\*Refer to colour sheets for options