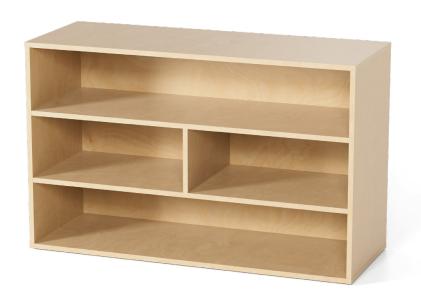

## POLAR 4

Model: PO4#

Polar storage units are designed with the needs of early learning environments in mind, offering both durability and functionality. Crafted from high-quality, sustainably sourced plywood, these units provide a safe and sturdy solution for organizing educational materials, toys, and classroom essentials. The natural wood finish adds a warm, inviting touch to any daycare or preschool setting, creating an atmosphere that fosters creativity and exploration.

## **FEATURES**

- ¾" plywood construction
- 3mm vinyl bonded edgeband
- Nylon floor glides
- Ships fully assembled

## **DIMENSIONS**

L48" x W18" x H30"

\*Refer to colour sheets for options