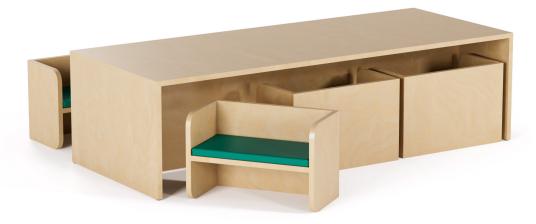

## **NEST TABLE 6**

Model: NEST2460#

Set of table and 6 chairs

Collaborative tables, made from sturdy plywood, maximize functionality and space in educational settings. Paired with tuck-away seating, they provide a versatile solution for group activities while keeping the environment neat and organized for creativity and collaboration. Moreover, chairs can be used also as small floor tables.

## **FEATURES**

- ¾" plywood construction
- 3mm vinyl bonded edgeband
- Nylon floor glides
- 1" high density foam seat
- Seat upholstered in high resiliency fire retardant vinyl
- Ships fully assembled

## **DIMENSIONS**

Table: L60" x W24" x H16" Chair: L18" x W10" x H10"

Seat height: 6"

\*Refer to colour sheets for options