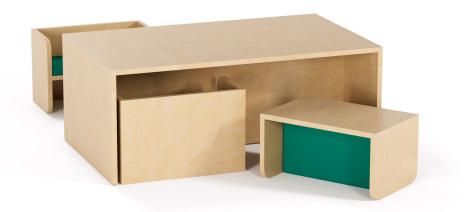

# NEST TABLE 4

### Model: NEST2440#

Set of table and 4 chairs

Collaborative tables, made from sturdy plywood, maximize functionality and space in educational settings. Paired with tuck-away seating, they provide a versatile solution for group activities while keeping the environment neat and organized for creativity and collaboration. Moreover, chairs can be used also as small floor tables.

## DIMENSIONS

Table: L40" x W24" x H16" Chair: L18" x W10" x H10" Seat height: 6"

\*Refer to colour sheets for options

Made in Canada

GREENGUARD Gold Certified

Limited Lifetime Warranty

PO BOX 1158, 20 LIMESTONE BAY, STONEWALL, MB, R0C2Z0 866.282.7243 | BLOOM.MITYBILT.COM