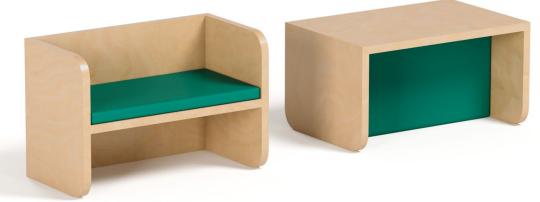

## Model: NESTCH#

Durable and child-friendly, these sturdy plywood chairs feature a soft seating cushion for added comfort. They can also be used as small floor tables, making them perfect for adaptable daycare environments.

### **FEATURES**

- 2-in-1 chair & floor table
- <sup>3</sup>⁄<sub>4</sub>" plywood construction
- 3mm vinyl bonded edgeband
- 1" high density foam seat
- Seat upholstered in high resiliency fire retardant vinyl
- Ships fully assembled

# DIMENSIONS

L18" x W10" x H10" Seat height: 6"

\*Refer to colour sheets for options

Made in Canada

**GREENGUARD** Gold Certified

Limited Lifetime Warranty