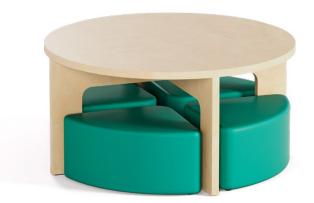

## MINI HUDDL

Model: HDDL30R#

Set of table and 4 quarter-circle ottomans.

Collaborative tables, made from sturdy plywood, maximize functionality and space in educational settings. Paired with tuck-away soft seating ottomans, they provide a versatile solution for group activities while keeping the environment neat and organized for creativity and collaboration.

## **FEATURES**

- ¾" plywood construction
- 3mm vinyl bonded edgeband
- Nylon floor glides
- Ottomans made of high resiliency CFC-free fire retardant polyurethane foam
   Ottomans upholstered in high resiliency fire retardant vinyl
- Vinyl exceeds 1,500,000 double rubs
- Ships fully assembled

## **DIMENSIONS**

Table: Ø30" x H16"
Ottoman: L17" x W11" x H9"

\*Refer to colour sheets for options