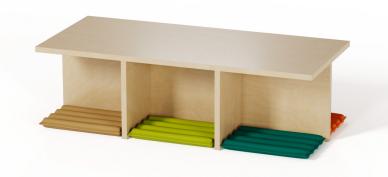

## **GROUP FLOOR TABLE**

Model: FLOR1840#

Set of table and 6 floor mats

Collaborative tables, made from sturdy plywood, maximize functionality and space in educational settings. Paired with tuck-away floor mats, they provide a versatile solution for group activities while keeping the environment neat and organized for creativity and collaboration.

## **FEATURES**

- ¾" plywood construction
- 3mm vinyl bonded edgeband
- Nylon floor glides
- 2" high density foam floor mats
- Mats upholstered in high resiliency fire retardant vinyl
- Ships fully assembled

## **DIMENSIONS**

Table: L40" x W18" x H12" Mat: L12" x W8" x H2"

\*Refer to colour sheets for options