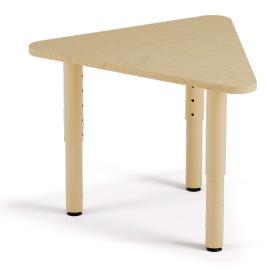

## **ENVIRON**

## **TRIANGLE**

Model: EN2424TRI.LO

We created the Environ tables to bring a warm, natural look to childcare environments. Featuring high-pressure wood grain laminate surfaces with matching 3mm edge-band and 2" diameter adjustable-height legs with solid wood inserts, these tables combine durability with timeless style at a fraction of the cost, making them a practical and beautiful choice for any daycare or preschool setting.

## **FEATURES**

- 1" thick 45lb high density industrial grade particle board
- High pressure scratch resistant laminate
- Chewing gum resistant table backing
- 3mm vinyl bonded edgeband
- Rounded corners for safety
- 2" diameter 17"-25" adjustable-height legs with solid wood inserts
- Fully welded leg construction with laser cut support bracket
- Non removable adjustable glides
- Durable powder coat legs finish

## **DIMENSIONS**

L24" x W24"

\*Refer to colour sheets for options