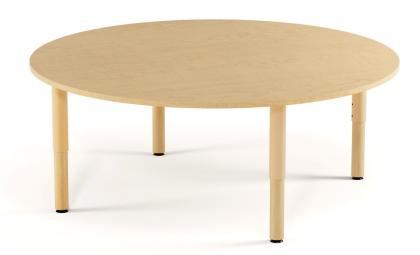

## **ENVIRON**

## **ROUND**

Model: EN48R.LO#

We created the Environ tables to bring a warm, natural look to childcare environments. Featuring high-pressure wood grain laminate surfaces with matching 3mm edge-band and 2" diameter adjustable-height legs with solid wood inserts, these tables combine durability with timeless style at a fraction of the cost, making them a practical and beautiful choice for any daycare or preschool setting.

## **FEATURES**

- 1" thick 45lb high density industrial grade particle board
- High pressure scratch resistant laminate
- Chewing gum resistant table backing
- 3mm vinyl bonded edgeband
- Rounded corners for safety
- 2" diameter 17"-25" adjustable-height legs with solid wood inserts
- Fully welded leg construction with laser cut support bracket
- Non removable adjustable glides
- Durable powder coat legs finish