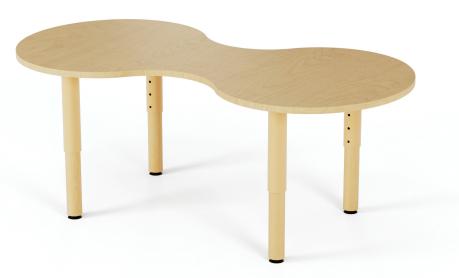

## **ENVIRON**

## **HOURGLASS**

Model: EN2448HRG.LO

We created the Environ tables to bring a warm, natural look to childcare environments. Featuring high-pressure wood grain laminate surfaces with matching 3mm edge-band and 2" diameter adjustable-height legs with solid wood inserts, these tables combine durability with timeless style at a fraction of the cost, making them a practical and beautiful choice for any daycare or preschool setting.

## **FEATURES**

- 1" thick 45lb high density industrial grade particle board
- High pressure scratch resistant laminate
- Chewing gum resistant table backing
- 3mm vinyl bonded edgeband
- Rounded corners for safety
- 2" diameter 17"-25" adjustable-height legs with solid wood inserts
- Fully welded leg construction with laser cut support bracket
- Non removable adjustable glides
- Durable powder coat legs finish