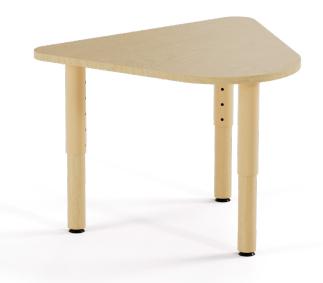

### Model: EN2424HIL.LO

We created the Environ tables to bring a warm, natural look to childcare environments. Featuring high-pressure wood grain laminate surfaces with matching 3mm edge-band and 2" diameter adjustable-height legs with solid wood inserts, these tables combine durability with timeless style at a fraction of the cost, making them a practical and beautiful choice for any daycare or preschool setting.

## **FEATURES**

- 1" thick 45lb high density industrial grade particle board
- High pressure scratch resistant laminate
- Chewing gum resistant table backing
- 3mm vinyl bonded edgeband
- Rounded corners for safety
- 2" diameter 17"-25" adjustable-height legs with solid wood inserts
- Fully welded leg construction with laser cut support bracket
- Non removable adjustable glides
- Durable powder coat legs finish

## **DIMENSIONS**

L24" x W24"

\*Refer to colour sheets for options