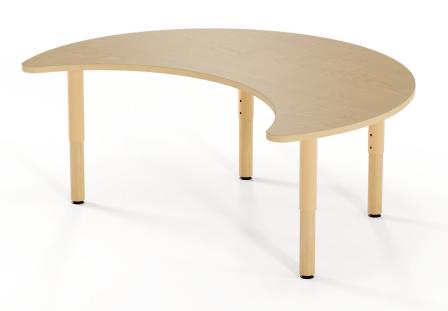

### Model: EN3448MON.LO

We created the Environ tables to bring a warm, natural look to childcare environments. Featuring high-pressure wood grain laminate surfaces with matching 3mm edge-band and 2" diameter adjustable-height legs with solid wood inserts, these tables combine durability with timeless style at a fraction of the cost, making them a practical and beautiful choice for any daycare or preschool setting.

# **FEATURES**

- 1" thick 45lb high density industrial grade particle board
- High pressure scratch resistant laminate
- Chewing gum resistant table backing
- 3mm vinyl bonded edgeband
- Rounded corners for safety
- 2" diameter 17"-25" adjustable-height legs with solid wood inserts
- Fully welded leg construction with laser cut support bracket
- Non removable adjustable glides
- Durable powder coat legs finish