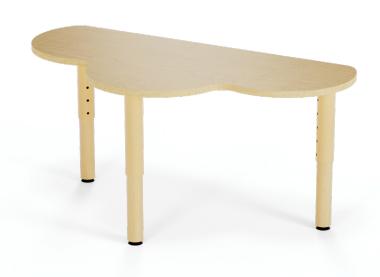

### Model: EN2040CLD.LO

We created the Environ tables to bring a warm, natural look to childcare environments. Featuring high-pressure wood grain laminate surfaces with matching 3mm edge-band and 2" diameter adjustable-height legs with solid wood inserts, these tables combine durability with timeless style at a fraction of the cost, making them a practical and beautiful choice for any daycare or preschool setting.

# **FEATURES**

- 1" thick 45lb high density industrial grade particle board
- High pressure scratch resistant laminate
- Chewing gum resistant table backing
- 3mm vinyl bonded edgeband
- Rounded corners for safety
- 2" diameter 17"-25" adjustable-height legs with solid wood inserts
- Fully welded leg construction with laser cut support bracket
- Non removable adjustable glides
- Durable powder coat legs finish