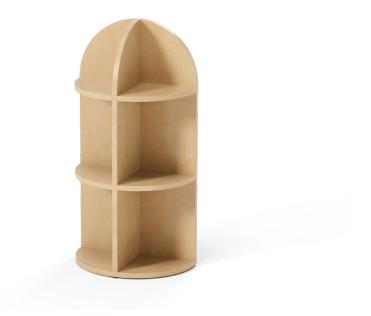

## Model: DUEND#

(Not sold separately)

This range of storage units is specifically designed for childcare environments, catering to the needs of very young children. The distinctive rounded design adds a playful and gentle aesthetic while ensuring safety by eliminating sharp edges.

## **FEATURES**

- ¾" plywood construction
- 3mm vinyl bonded edgeband
- Nylon floor glides
- Rounded corners
- Ships fully assembled and attached to selected other unit

DIMENSIONS

L18" x W18" x H36"

\*Refer to colour sheets for options