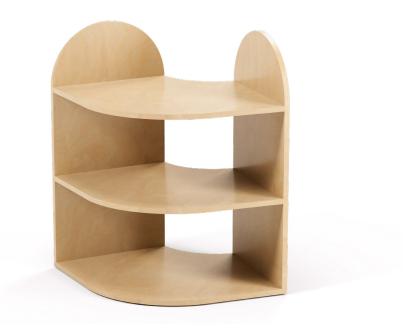

### Model: DUELB#

This range of storage units is specifically designed for childcare environments, catering to the needs of very young children. The distinctive rounded design adds a playful and gentle aesthetic while ensuring safety by eliminating sharp edges.

## **FEATURES**

- ¾" plywood construction
- 3mm vinyl bonded edgeband
- Nylon floor glides
- Rounded corners
- Ships fully assembled

## DIMENSIONS

L36" x W18" x H36"

\*Refer to colour sheets for options

Made in Canada

**GREENGUARD** Gold Certified

Limited Lifetime Warranty

PO BOX 1158, 20 LIMESTONE BAY, STONEWALL, MB, R0C2Z0 866.282.7243 | BLOOM.MITYBILT.COM