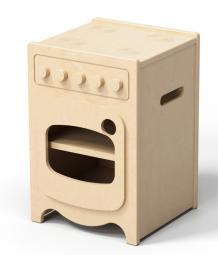

## **STOVE**

Model: DPSTOVE#

Engage children's imaginations with our dramatic play units, from toy kitchens to themed setups, designed to inspire creativity and social play. Built with child-safe materials and crafted to encourage exploration, collaboration, and fun. All units are constructed from hight quality beechwood with tough protective finish to withstand most active child care environments.

## **FEATURES**

- Solid MDF construction
- Tough protective lacquer finish
- Rounded edges for safety
- Ships fully assembled

## **DIMENSIONS**

L16" x W17" x H24"

\*Refer to colour sheets for options