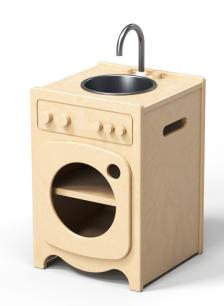

## SINK

Model: DPSINK#

Engage children's imaginations with our dramatic play units, from toy kitchens to themed setups, designed to inspire creativity and social play. Built with child-safe materials and crafted to encourage exploration, collaboration, and fun. All units are constructed from hight quality beechwood with tough protective finish to withstand most active child care environments.

## **FEATURES**

- Solid MDF construction
- Tough protective lacquer finish
- Rounded edges for safety
- Ships fully assembled

## **DIMENSIONS**

L16" x W17" x H24"

\*Refer to colour sheets for options