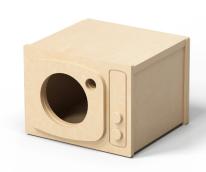

## **MICROWAVE**

Model: DPMWAVE#

Engage children's imaginations with our dramatic play units, from toy kitchens to themed setups, designed to inspire creativity and social play. Built with child-safe materials and crafted to encourage exploration, collaboration, and fun. All units are constructed from hight quality beechwood with tough protective finish to withstand most active child care environments.

## **FEATURES**

- Solid MDF construction
- Tough protective lacquer finish
- Rounded edges for safety
- Ships fully assembled

## **DIMENSIONS**

L16" x W12" x H12"

\*Refer to colour sheets for options