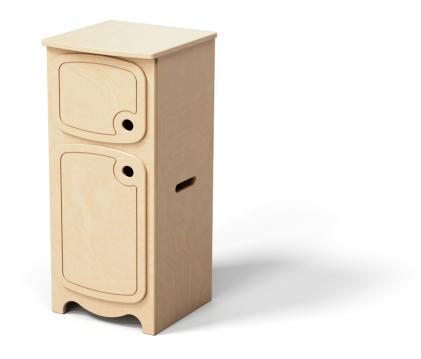

## DRAMATIC PLAY

# FRIDGE

## Model: DPFRIDGE#

Engage children's imaginations with our dramatic play units, from toy kitchens to themed setups, designed to inspire creativity and social play. Built with child-safe materials and crafted to encourage exploration, collaboration, and fun. All units are constructed from hight quality beechwood with tough protective finish to withstand most active child care environments.

### **FEATURES**

- Solid MDF construction
- Tough protective lacquer finish
- Rounded edges for safety
- Ships fully assembled