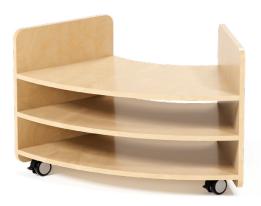

## **COASTAL TWIST**

Model: COTWS.CA

These compact, mobile storage units on casters provide exceptional versatility and effortless movement in any childcare setting. Featuring an open design for easy access, select models include optional mats or soft acoustic felt storage boxes, enhancing organization and comfort. Their adaptable design supports a variety of uses, seamlessly combining functionality, mobility, and style.

## **FEATURES**

- ¾" plywood construction
- 3mm vinyl bonded edgeband
- Locking swivel casters
- Rounded corners
- Ships fully assembled

## **DIMENSIONS**

L36" x W18" x H21.5"

\*Refer to colour sheets for options