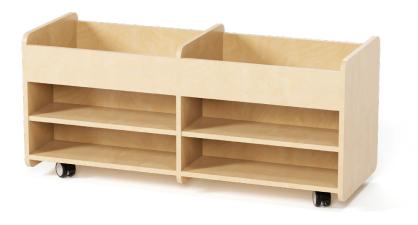

## COASTAL SHELF

## Model: COSHF#.CA

These compact, mobile storage units on casters provide exceptional versatility and effortless movement in any childcare setting. Featuring an open design for easy access, select models include optional mats or soft acoustic felt storage boxes, enhancing organization and comfort. Their adaptable design supports a variety of uses, seamlessly combining functionality, mobility, and style.

## **FEATURES**

- ¾" plywood construction
- 3mm vinyl bonded edgeband
- Locking swivel casters
- Rounded corners
- Ships fully assembled

## DIMENSIONS

L24" x W18" x H21.5" L48" x W18" x H21.5" COSHF24.CA COSHF48.CA

\*Refer to colour sheets for options

Made in Canada

**GREENGUARD** Gold Certified

Limited Lifetime Warranty

PO BOX 1158, 20 LIMESTONE BAY, STONEWALL, MB, R0C2Z0 866.282.7243 | BLOOM.MITYBILT.COM