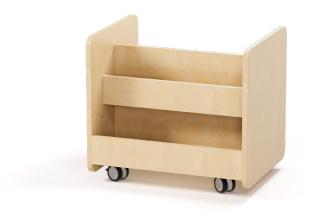

## COASTAL DISPLAY

Model: CODIS#.CA

These compact, mobile storage units on casters provide exceptional versatility and effortless movement in any childcare setting. Featuring an open design for easy access, select models include optional mats or soft acoustic felt storage boxes, enhancing organization and comfort. Their adaptable design supports a variety of uses, seamlessly combining functionality, mobility, and style.

## **FEATURES**

- ¾" plywood construction
- 3mm vinyl bonded edgeband
- Locking swivel casters
- Rounded corners
- Ships fully assembled

## **DIMENSIONS**

L24" x W18" x H21.5" CODIS24.CA L36" x W18" x H21.5" CODIS36.CA L48" x W18" x H21.5" CODIS48.CA

\*Refer to colour sheets for options