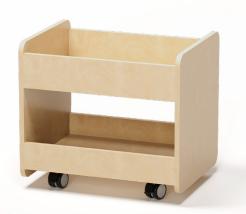

## **COASTAL CADDY**

Model: COCAD#.CA

These compact, mobile storage units on casters provide exceptional versatility and effortless movement in any childcare setting. Featuring an open design for easy access, select models include optional mats or soft acoustic felt storage boxes, enhancing organization and comfort. Their adaptable design supports a variety of uses, seamlessly combining functionality, mobility, and style.

## **FEATURES**

- ¾" plywood construction
- 3mm vinyl bonded edgeband
- Locking swivel casters
- Rounded corners
- Ships fully assembled

## **DIMENSIONS**

L18" x W18" x H21.5" COCAD18.CA L24" x W18" x H21.5" COCAD24.CA L36" x W18" x H21.5" COCAD36.CA L48" x W18" x H21.5" COCAD48.CA

\*Refer to colour sheets for options