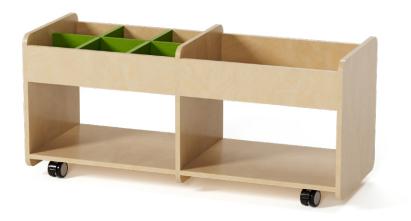

## Model: COBUD#.CA

These compact, mobile storage units on casters provide exceptional versatility and effortless movement in any childcare setting. Featuring an open design for easy access, select models include optional mats or soft acoustic felt storage boxes, enhancing organization and comfort. Their adaptable design supports a variety of uses, seamlessly combining functionality, mobility, and style.

## **FEATURES**

- ¾" plywood construction
- 3mm vinyl bonded edgeband
- Locking swivel casters
- Rounded corners
- Ships fully assembled
- P.E.T felt organizer insert

## DIMENSIONS

L24" x W18" x H21.5" L48" x W18" x H21.5" COBUD24.CA COBUD48.CA

\*Refer to colour sheets for options

Made in Canada

**GREENGUARD** Gold Certified

Limited Lifetime Warranty

PO BOX 1158, 20 LIMESTONE BAY, STONEWALL, MB, R0C2Z0 866.282.7243 | BLOOM.MITYBILT.COM