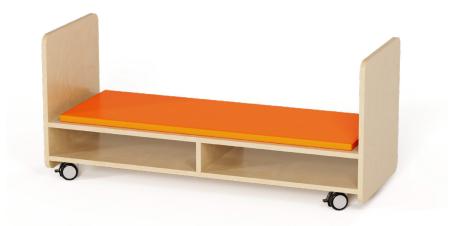

# **COASTAL BENCH**

# Model: COBEN48.CA

These compact, mobile storage units on casters provide exceptional versatility and effortless movement in any childcare setting. Featuring an open design for easy access, select models include optional mats or soft acoustic felt storage boxes, enhancing organization and comfort. Their adaptable design supports a variety of uses, seamlessly combining functionality, mobility, and style.

# **FEATURES**

- ¾" plywood construction
- 3mm vinyl bonded edgeband
- Locking swivel casters
- Rounded corners
- 1" high density foam seat
- Seat upholstered in high resiliency fire retardant vinyl
- Ships fully assembled

# **DIMENSIONS**

L48" x W18" x H21.5"

\*Refer to colour sheets for options