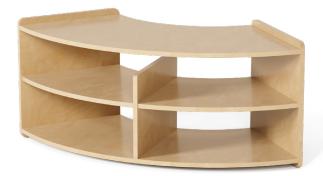

## **BOREAL CURVE 2**

## Model: BOC2#

The open design of these shelving units promotes easy access, encouraging children's independence in organizing and retrieving items. With rounded corners for enhanced safety, these storage solutions are both functional and classroom-friendly, supporting flexible activities while maintaining a clutter-free, engaging learning environment.

## **FEATURES**

- ¾" plywood construction
- 3mm vinyl bonded edgeband
- Nylon floor glides
- Rounded corners
- Ships fully assembled

## DIMENSIONS

L48" x W23" x H20"

\*Refer to colour sheets for options

Made in Canada

**GREENGUARD** Gold Certified

Limited Lifetime Warranty

PO BOX 1158, 20 LIMESTONE BAY, STONEWALL, MB, R0C2Z0 866.282.7243 | BLOOM.MITYBILT.COM