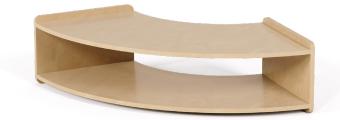

## Model: BOC1#

The open design of these shelving units promotes easy access, encouraging children's independence in organizing and retrieving items. With rounded corners for enhanced safety, these storage solutions are both functional and classroom-friendly, supporting flexible activities while maintaining a clutter-free, engaging learning environment.

## **FEATURES**

- ¾" plywood construction
- 3mm vinyl bonded edgeband
- Nylon floor glides
- Rounded corners
- Ships fully assembled

## DIMENSIONS

L48" x W23" x H10"

\*Refer to colour sheets for options

Made in Canada

**GREENGUARD** Gold Certified

Limited Lifetime Warranty

PO BOX 1158, 20 LIMESTONE BAY, STONEWALL, MB, R0C2Z0 866.282.7243 | BLOOM.MITYBILT.COM