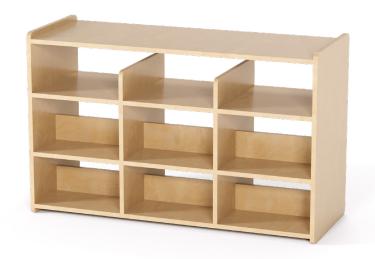

## **BOREAL 9**

Model: BO9#

The open design of these shelving units promotes easy access, encouraging children's independence in organizing and retrieving items. With rounded corners for enhanced safety, these storage solutions are both functional and classroom-friendly, supporting flexible activities while maintaining a clutter-free, engaging learning environment.

## **FEATURES**

- ¾" plywood construction
- 3mm vinyl bonded edgeband
- Nylon floor glides
- Rounded corners
- Ships fully assembled

## **DIMENSIONS**

L48" x W18" x H30"

\*Refer to colour sheets for options