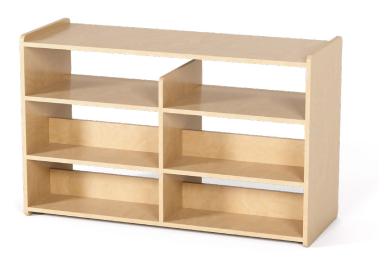

### Model: BO6#

The open design of these shelving units promotes easy access, encouraging children's independence in organizing and retrieving items. With rounded corners for enhanced safety, these storage solutions are both functional and classroom-friendly, supporting flexible activities while maintaining a clutter-free, engaging learning environment.

#### **FEATURES**

- ¾" plywood construction
- 3mm vinyl bonded edgeband
- Nylon floor glides
- Rounded corners
- Ships fully assembled