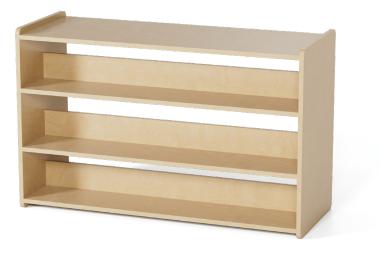

#### Model: BO3#

The open design of these shelving units promotes easy access, encouraging children's independence in organizing and retrieving items. With rounded corners for enhanced safety, these storage solutions are both functional and classroom-friendly, supporting flexible activities while maintaining a clutter-free, engaging learning environment.

#### **FEATURES**

- ¾" plywood construction
- 3mm vinyl bonded edgeband
- Nylon floor glides
- Rounded corners
- Ships fully assembled

## DIMENSIONS

L48" x W18" x H30"

\*Refer to colour sheets for options

Made in Canada

**GREENGUARD** Gold Certified

Limited Lifetime Warranty

PO BOX 1158, 20 LIMESTONE BAY, STONEWALL, MB, R0C2Z0 866.282.7243 | BLOOM.MITYBILT.COM