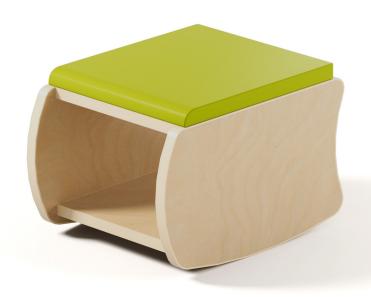

## BEETLE ROCKER

Model: B-BTLRK#

Beetle Rocker is designed with a dual-purpose approach, offering both a neat storage solution and a dynamic seating option. Its soft, cushioned surface provides a comfortable seat, while its sturdy construction allows for gentle rocking motions. This feature not only adds an element of fun but also promotes active sitting, encouraging kids to move and adjust their position as they sit.

## **FEATURES**

- ¾" plywood construction
- 3mm vinyl bonded edgeband
- 2" high density foam seat
- Seat upholstered in high resiliency fire retardant vinyl
- Ships fully assembled